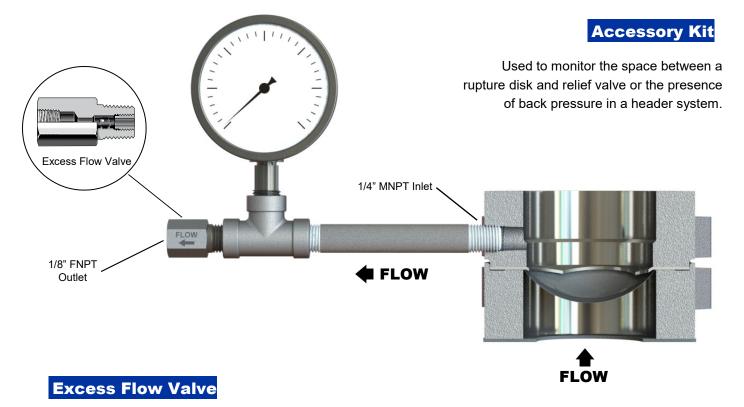

## **INSTALLATION INSTRUCTIONS**

**Telltale Assembly** for UniCast and Insert Holders

For proper use, excess flow valve should always be oriented either parallel to Earth or angled in an upward direction. Valve should never be angled downward during operation.