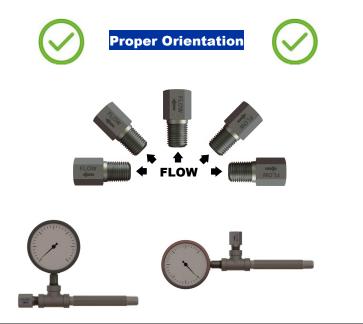

## **INSTALLATION INSTRUCTIONS**

**Telltale Assembly** for UniCast and Insert Holders

For proper use, excess flow valve should always be oriented either parallel to Earth or angled in an upward direction. Valve should never be angled downward during operation.