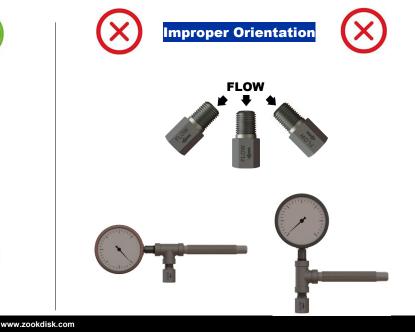

## **INSTALLATION INSTRUCTIONS**

**Telltale Assembly** for UniCast and Insert Holders

For proper use, excess flow valve should always be oriented either parallel to Earth or angled in an upward direction. Valve should never be angled downward during operation.