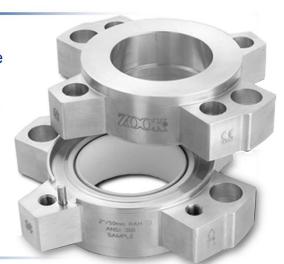

## **PTFE Sleeved Holder**

- Excellent for corrosive applications
- Reduces the effect of product build-up
- Cost effective alternative to exotic material

## **Suggested Text:**

Why use a PTFE Sleeved Holder Inlet? It's ideal for corrosive applications and reducing the effect of product build up, and it is a good, cost-effective alternative to exotic materials! Learn more about ZOOK's PTFE Sleeved Holder Inlet