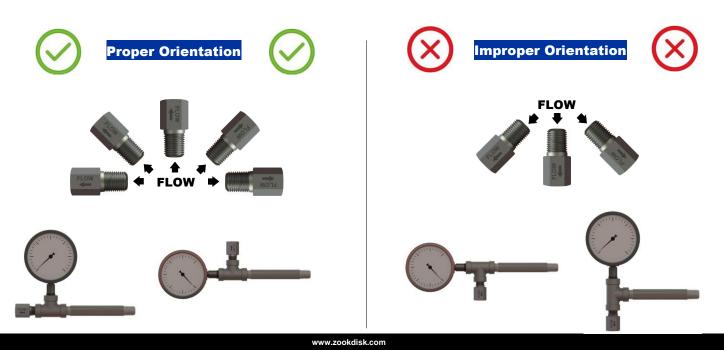

## **INSTALLATION INSTRUCTIONS**

Telltale Assembly for UniCast and Insert Holders

For proper use, excess flow valve should always be oriented either parallel to Earth or angled in an upward direction. Valve should never be angled downward during operation.