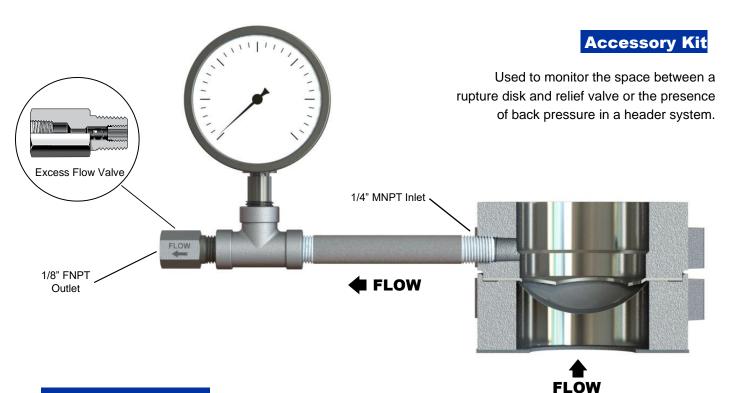

**Excess Flow Valve** 

## **INSTALLATION INSTRUCTIONS**

Telltale Assembly for UniCast and Insert Holders

For proper use, excess flow valve should always be oriented either parallel to Earth or angled in an upward direction. Valve should never be angled downward during operation.